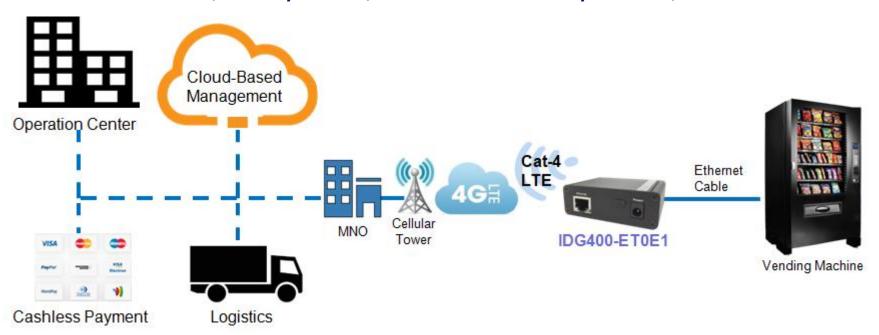

## IDG400-0ET0E1 LTE-Terminal für Verkaufsautomaten, Parkautomaten, E-Payment, Mobile Bezahlsysteme, Telemetrie

Plug & Play WAN/Uplink Connectivity

- •Provide instant uplink connectivity for vending machine no matter where it's located
- $\bullet use\ RNDIS$  to make USB port be able to support Plug and Play with Linux/Windows OS then is used for Data
- •Compact and Plug & Play, no need to change configurations on legacy vending machines